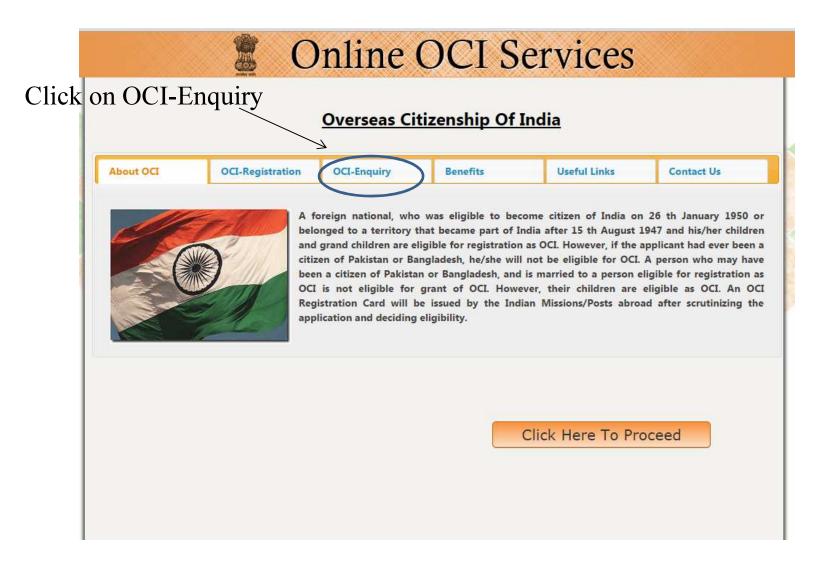

## Online OCI Services

## http://passport.gov.in/oci/

| Online OCI Services                                                                                                                                                                                                                               |  |  |  |
|---------------------------------------------------------------------------------------------------------------------------------------------------------------------------------------------------------------------------------------------------|--|--|--|
| OCI Status Enquiry                                                                                                                                                                                                                                |  |  |  |
| Note- To know the status of your OCI-Application, provide your Passport Number along with Online<br>Registration No/ File (Acknowledgment) No<br>OCI Status Enquiry is available only for the Applications which are submitted at Indian Missions |  |  |  |
| Enter Passport Number * Concerned to the Acknowledgement                                                                                                                                                                                          |  |  |  |
| Provide Any One Of These   Online Registration No *   File (Acknowledgment) No *   ← Write File number as per Acknowledgement                                                                                                                     |  |  |  |
| Answer this question   Question : Which is smaller 3 or 11 ?   Answer : Cick on   Answer this question Click on   Get Status Get Status                                                                                                           |  |  |  |