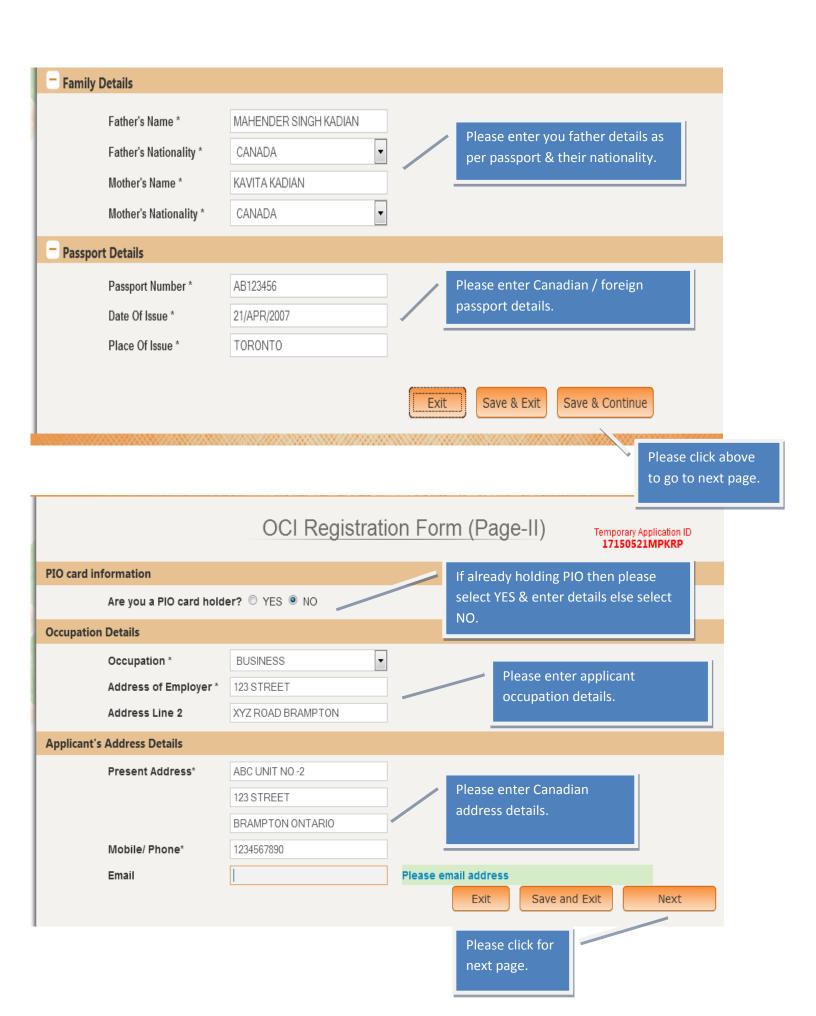

File Ref No : CANTI165(

| 11. Visible Distinguishing Mark                   |                       | MOLE ON RIGHT CHEEK |                   |             |
|---------------------------------------------------|-----------------------|---------------------|-------------------|-------------|
| Family Details                                    |                       |                     |                   |             |
| 12. Father Name                                   | MAHENDER SINGH KADIAN |                     |                   |             |
| 13. Father Nationality                            | CANADA                |                     |                   |             |
| 14. Mother Name                                   | KAVITA KADIAN         |                     |                   |             |
| 15. Mother Nationality                            | CANADA                |                     |                   |             |
| 16. Spouse Name                                   | NA                    |                     |                   |             |
| 17. Spouse Nationality                            | NA                    |                     |                   |             |
| Passport Details                                  |                       |                     |                   |             |
| 18. Passport No                                   | AB12345               | 6                   | 19. Date Of Issue | 21-APR-2007 |
| 20. Place of Issue TORONTO                        |                       |                     |                   |             |
| Occupation Details                                |                       |                     |                   |             |
| 21. Occupation                                    | BUSINESS              |                     |                   |             |
| 22. Employer Address 123 STREET XYZ UNIT BRAMPTON |                       |                     |                   |             |
|                                                   |                       |                     |                   |             |

| Applicant's Contact Details |                            |                                     |    |  |
|-----------------------------|----------------------------|-------------------------------------|----|--|
| 23. Present Address         | UNIT 123, XYZ F<br>ONTARIO | UNIT 123, XYZ ROAD BRAMPTON ONTARIO |    |  |
| 24. Email                   |                            |                                     |    |  |
| 25. Phone No                | 1234567890                 | 1234567890                          |    |  |
| PIO Card Details            |                            |                                     | NO |  |
| 26. Pio No                  | NA                         | 27. Date Of Issue                   | NA |  |
| 28. Place of Issue          | NA                         | 29. Date Of Expiry                  | NA |  |