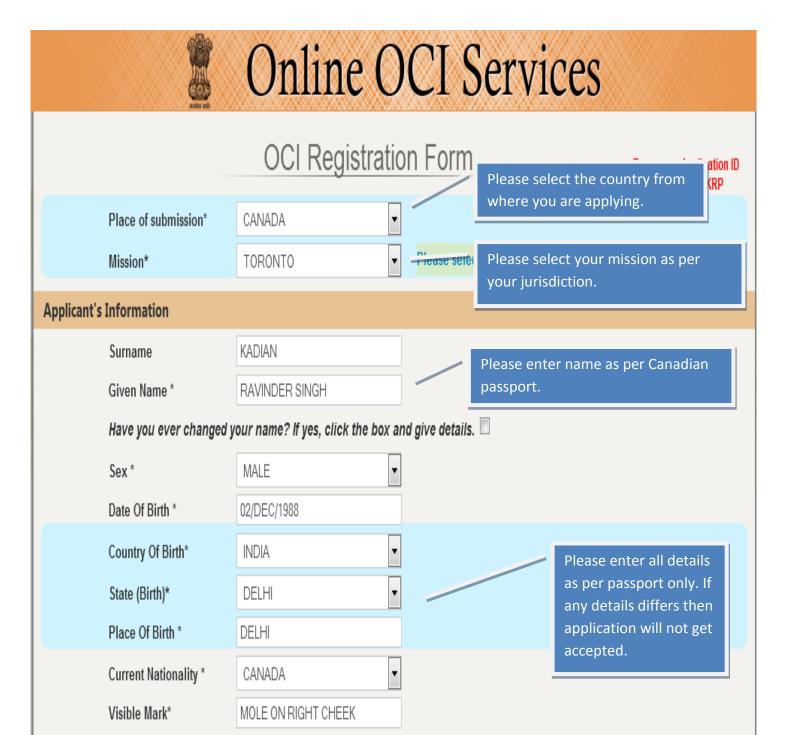

| Personal Particulars (As in Passport) |                |                  |             |  |
|---------------------------------------|----------------|------------------|-------------|--|
| 1. Surname                            | KADIAN         |                  |             |  |
| 2. Given Name                         | RAVINDER SINGH |                  |             |  |
| 3. Previous Name                      |                |                  |             |  |
| 4. Sex                                | MALE           | 5. Date of Birth | 02-DEC-1988 |  |
| 6. Country(Birth)                     | INDIA          | 7. State (Birth) | DELHI       |  |
| 8. Place of Birth                     | DELHI          |                  |             |  |

File Ref No : CANTI165(

| 11. Visible Distinguishing Mark                   |                       | MOLE ON RIGHT CHEEK |                   |             |
|---------------------------------------------------|-----------------------|---------------------|-------------------|-------------|
| Family Details                                    |                       |                     |                   |             |
| 12. Father Name                                   | MAHENDER SINGH KADIAN |                     |                   |             |
| 13. Father Nationality                            | CANADA                |                     |                   |             |
| 14. Mother Name                                   | KAVITA KADIAN         |                     |                   |             |
| 15. Mother Nationality                            | CANADA                |                     |                   |             |
| 16. Spouse Name                                   | NA                    |                     |                   |             |
| 17. Spouse Nationality                            | NA                    |                     |                   |             |
| Passport Details                                  |                       |                     |                   |             |
| 18. Passport No                                   | AB12345               | 6                   | 19. Date Of Issue | 21-APR-2007 |
| 20. Place of Issue TORONTO                        |                       |                     |                   |             |
| Occupation Details                                |                       |                     |                   |             |
| 21. Occupation                                    | BUSINESS              |                     |                   |             |
| 22. Employer Address 123 STREET XYZ UNIT BRAMPTON |                       |                     |                   |             |
|                                                   |                       |                     |                   |             |