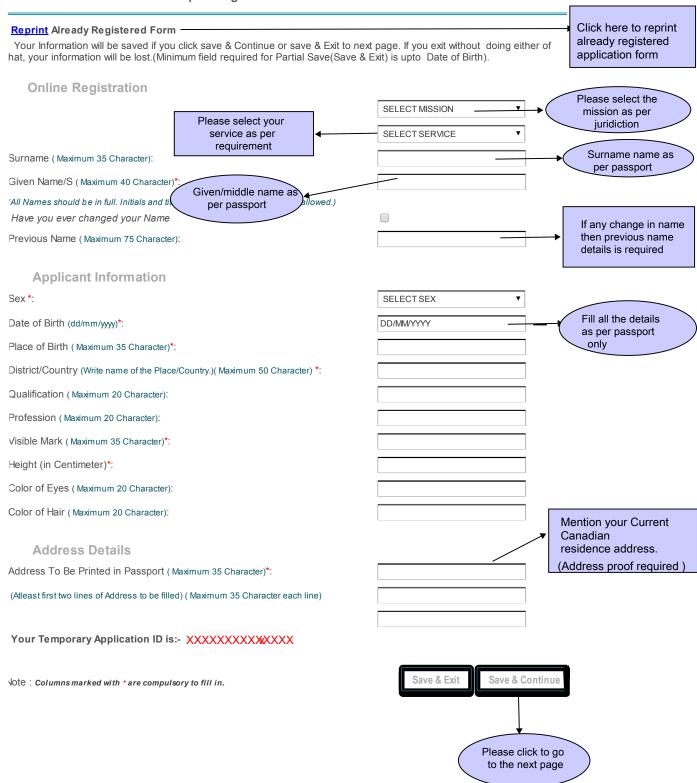

On-Line Passport Registration at Indian Mission/Post For NRIS

**Second Page Of Online Registration** 