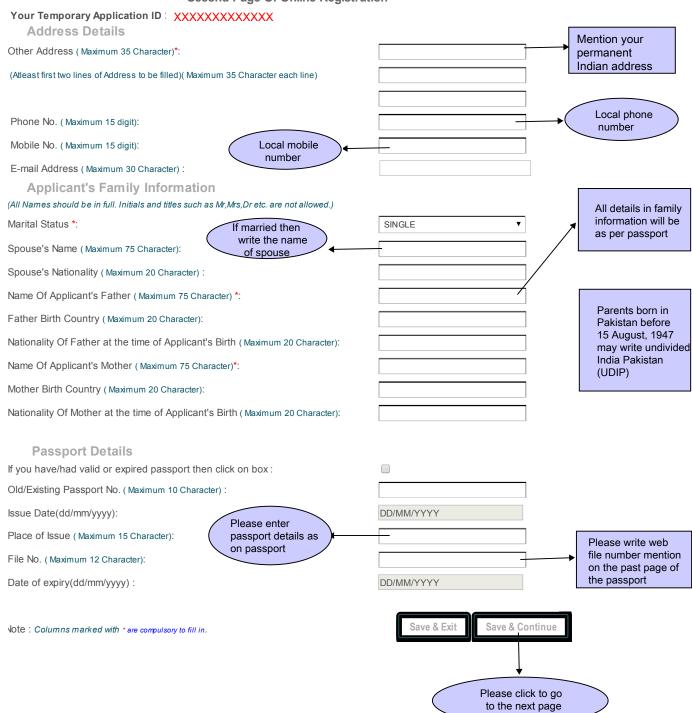

## **Application Submission**

Applicant Name: ABC

Web File Number : XXXXXXXXXXXXXX

Please note this is a temporary file number.

In order to track the application after submission to BLS by post/in person, you need to login at "www.blsindia-canada.com" using your passport number and DOB.

Please note down the File Number given above. This may be needed by you for reprint of application.

Click on Generate pdf button to proceed with printing of application. A new screen will appear which will give you the option of

Click on Generate put button to proceed with printing of application. A new screen will appear which will give you the option of Save, Open and Cancel. You can Open the Application and then Print it. If your printer is not ready, you can either Save it directly or Open it and then Save it for later printing.

The date and time of appointment is printed on the Application Form. Please visit the Indian Mission/Post at the appointed Date and time after completing the remaining columns of this Form in hand, along with application fee and necessary documents